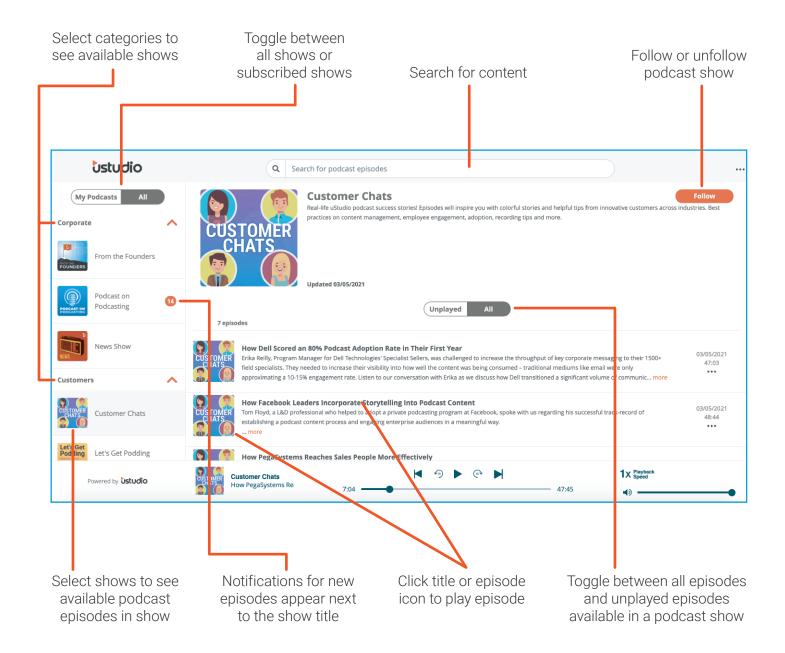

## **Start Using the Web Application**

Below is a visual walkthrough of basic functions that you'll find in the Web Application. Note that the uStudio web application is very similar to the uStudio mobile application.