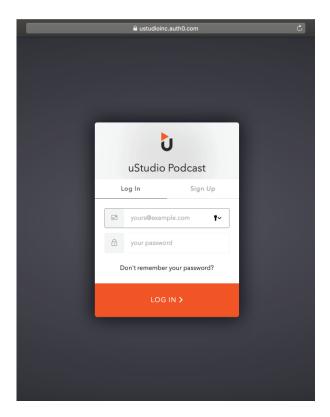

#### Web App Login:

- a. Go to: https://podcast-web.ustudio.com/
- **b.** Enter your company code. If you do not know your company code, please check with your corporate team lead for this information.
- c. You will be taken to your company login screen. Use your standard company login credentials.
- d. You will then be logged into the uStudio web application.