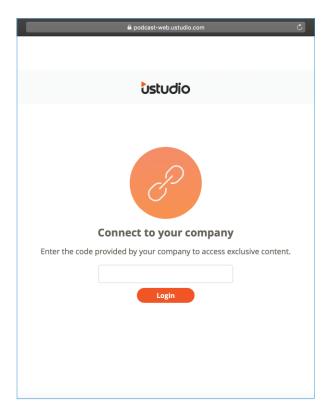

#### Web App Login:

- a. Go to: https://podcast-web.ustudio.com/
- **b.** Enter your company code. If you do not know your company code, please check with your corporate team lead for this information.
- c. You will be taken to your company login screen. Use your standard company login credentials.
- d. You will then be logged into the uStudio web application.